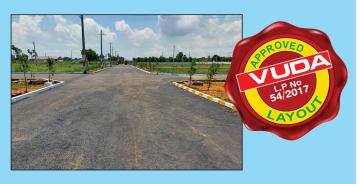

### Highlights...

- All 40 feet wide roads
- Children play area
- Green plantation
- Entrance arch with security Electricity line
- Housing option for the buyers
- Compound wall
- Water pipeline for each plot
- Underground drainage
- ✓ Spot Registration
- ✓ Bank Loan Facility