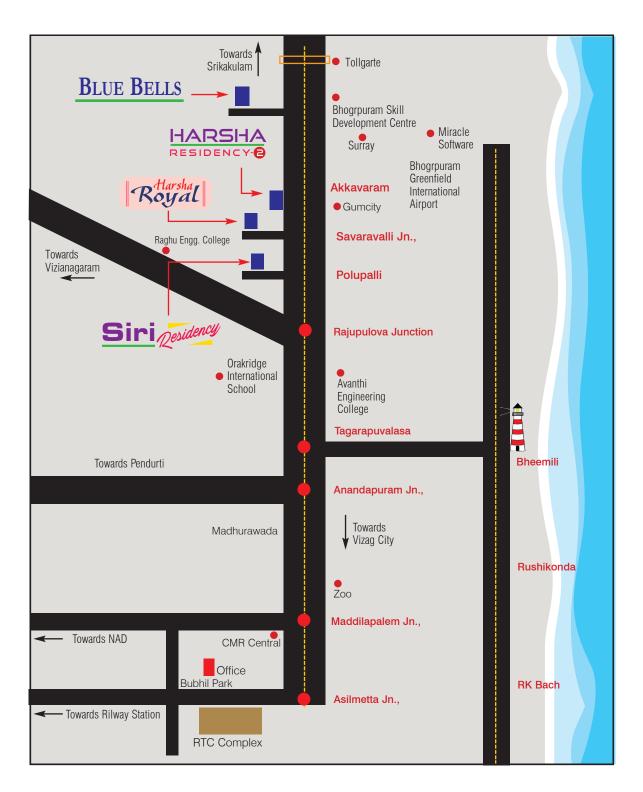

# **OUR VENTURES** AT NORTH EAST OF VISAKHAPATNAM

A RELIABLE INVESTOR IN LAND WITH AN EYE TO ITS FURTHER DEVELOPMENTS

## Close to...

Bhogapuram International Airport

Bheemili Beach

IT SF7 Gambhiram

**IIM Vizag** 

Rushikonda IT SEZ

Miracle Software

Avnthi Group of Colleges

Maharaja College of Enginnering

NRI Medical College

Orakridge International School